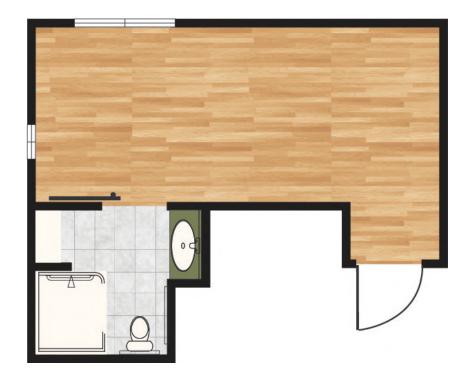

# **ASSISTED LIVING & MEMORY CARE SUITE**

300 Sq. Ft.

| NOTES: |  |  |
|--------|--|--|
|        |  |  |
|        |  |  |
|        |  |  |
|        |  |  |

5300 Grand Meadow Drive | Asbury, IA 52002 Independent Living | Assisted Living | Memory Care | Rehabilitation & Health Care