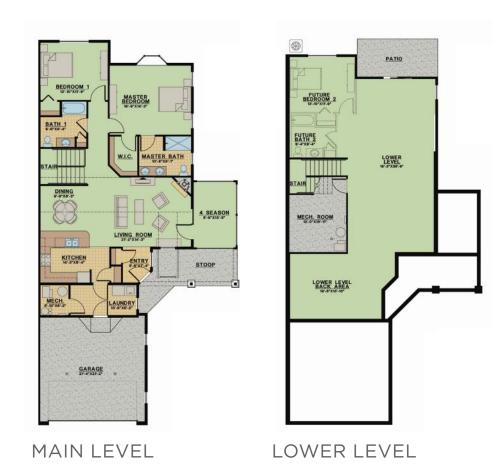

## **IL TOWNHOMES - POND TERRACE**

1,576 Sq. Ft.

| Ν | 0 | T | Ε | S | : |
|---|---|---|---|---|---|
|   |   |   |   |   |   |

5300 Grand Meadow Drive | Asbury, IA 52002 Independent Living | Assisted Living | Memory Care | Rehabilitation & Health Care