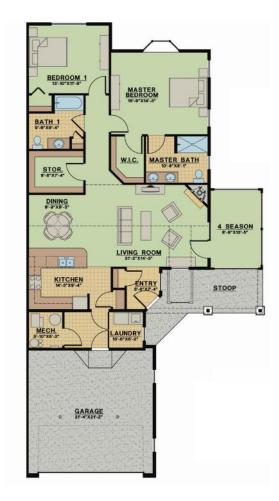

# IL TOWNHOMES - MEADOW POINTE I

1,701 Sq. Ft.

| IN | U | ı | <b>E</b> 5: |
|----|---|---|-------------|
|    |   |   |             |

5300 Grand Meadow Drive | Asbury, IA 52002 Independent Living | Assisted Living | Memory Care | Rehabilitation & Health Care