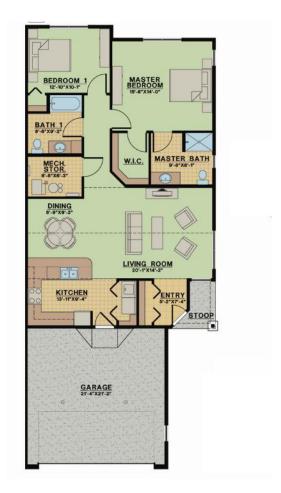

## **IL TOWNHOMES - MEADOW POINTE II**

1,339 Sq. Ft.

| N | O. | Т | Ε | S |
|---|----|---|---|---|
|---|----|---|---|---|

5300 Grand Meadow Drive | Asbury, IA 52002 Independent Living | Assisted Living | Memory Care | Rehabilitation & Health Care